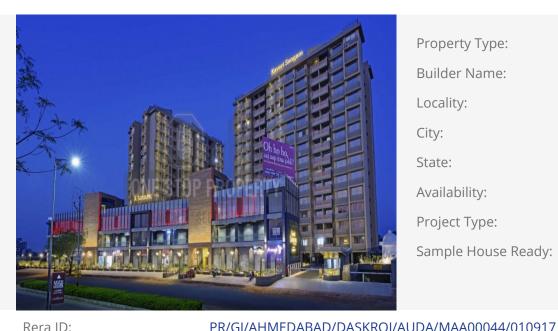

## **PROJECT NAME: KAVERI SANGAM (P-1117)**Beside A-square Complex, Near Shilaj Circle

Property Type: Flat/Appartment

Builder Name: A. Shridhar

Locality: Shilaj

City: Ahmedabad

Gujarat State:

**Immediate** Availability:

Project Type: Completed

Sample House Ready: No

| Reraid.              | PR/GJ/AHIVIEDABAD/D  | PR/GJ/AFINIEDABAD/DASKROI/AODA/MAA00044/01091/ |                     |    |  |  |  |
|----------------------|----------------------|------------------------------------------------|---------------------|----|--|--|--|
| Description          | 2 & 3 B H K Apartmen | ts                                             |                     | •• |  |  |  |
| Architect Name:      | ARCHITECTONICS       | Structure Consultant                           | ACHAL PARIKH        |    |  |  |  |
| Property Facilities: | Door Bell            | Gas Connection                                 |                     |    |  |  |  |
| Building Amenities:  | CCTV Camera          | Garden                                         | Fire Safety         |    |  |  |  |
|                      | Visitor Parking      | Lift                                           | Gym                 |    |  |  |  |
|                      | Intercom             | Power Backup                                   | Security            |    |  |  |  |
|                      | Piped Gas            | Club House                                     | Temple              |    |  |  |  |
|                      | House Keeping        | Borewell                                       | Kid's Play Area     |    |  |  |  |
|                      | Games Room           | Waste Disposal                                 | Multi Purpose Court |    |  |  |  |
|                      | Senior Citizen Area  | Gated Community                                |                     |    |  |  |  |
|                      |                      |                                                |                     |    |  |  |  |