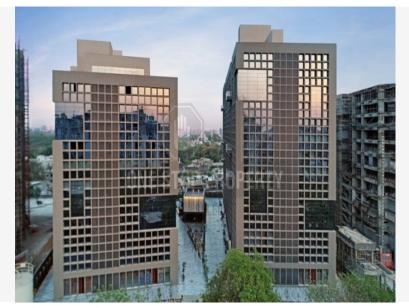

## **PROJECT NAME: THE FIRST (P-1123)** Behind Keshavbaug Party Plot, The First Avenue Road

| Property Type: | Office                |  |
|----------------|-----------------------|--|
| Builder Name:  | Synthesis Space Links |  |
| Locality:      | Vastrapur             |  |
| City:          | Ahmedabad             |  |
| State:         | Gujarat               |  |
| Availability:  | Immediate             |  |
| Project Type:  | Completed             |  |
|                |                       |  |

| Rera ID:            | PR/GJ/AHMEDABAD/AHMADABADCITY/AUDA/CAA00045/010917 |                      |                        |  |
|---------------------|----------------------------------------------------|----------------------|------------------------|--|
| Description         | OFFICES & CORPORATE HOUSES                         |                      |                        |  |
| Architect Name:     | ADS Architect Pvt Ltd                              | Structure Consultant | Shah Nikunj Dhwarkadas |  |
| Building Amenities: | CCTV Camera                                        | Garden               | Fire Safety            |  |
|                     | Visitor Parking                                    | WIFI                 | Lift                   |  |
|                     | Gym                                                | Intercom             | Power Backup           |  |
|                     | Security                                           | Piped Gas            | House Keeping          |  |
|                     | Borewell                                           | Wash Room            | Cafeteria              |  |
|                     | Waste Disposal                                     | Terrace Garden       | Boom Barrier           |  |
|                     | Rain Water Harvesting                              | Entrance Foyer       |                        |  |