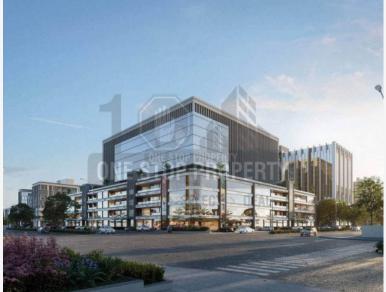

## PROJECT NAME: ICONIC SHYAMAL (P-1126) Nr. Shymal Char Rasta

| Property Type: | Office                 |
|----------------|------------------------|
| Builder Name:  | Shafalya Infralink Llp |
| Locality:      | Shyamal                |
| City:          | Ahmedabad              |
| State:         | Gujarat                |
| Availability:  | 30-09-2022             |
| Project Type:  | Ongoing                |

## **PROPERTY PHOTOS**

**Remarks:** RETAIL Ground to 3rd floor91 shopsAll shops with wide 17 feet frontage OFFICES 4th floor, large office space, single floor plate5th to 12th floor offices INDEPENDENT CORPORATE HOUSES 4 corporate modulesGround + 3 floors AMENITIES Double height foyer with Italian marble claddingGround floor open, air cafeteriaContemporary, large, state-of-the-art gymnasiumLandscaped, collaborative spaces and seating areas within the arena,VIP lounge,