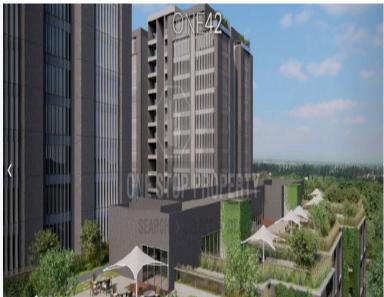

## **PROJECT NAME: ONE 42 (P-1128)** Off Ambli Road

| Property Type: | Office           |  |
|----------------|------------------|--|
| Builder Name:  | Amaya Properties |  |
| Locality:      | Iscon Ambli Road |  |
| City:          | Ahmedabad        |  |
| State:         | Gujarat          |  |
| Availability:  | 31-05-2021       |  |
| Project Type:  | Ongoing          |  |
|                |                  |  |

## **PROPERTY PHOTOS**

**Note :** All visuals, images, facilities and other details shown here are for presentation only and are subject to change by the builder/developer/owner without any obligation.