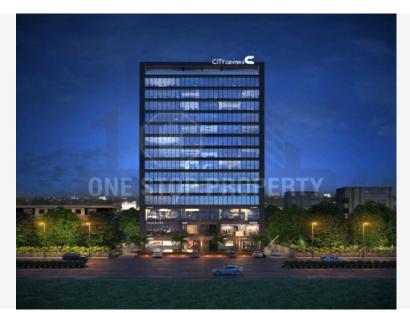

## **PROJECT NAME: CITY CENTER 2 (P-1132)** City Center 2, Near Heer Party Plot, Sukan Mall Cross Road

| Property Type: | Office       |
|----------------|--------------|
| Builder Name:  | Shilp Group  |
| Locality:      | Science City |
| City:          | Ahmedabad    |
| State:         | Gujarat      |
| Availability:  | 30-06-2021   |
| Project Type:  | Ongoing      |

| Rera ID:                                | PR/GJ/AHMEDABAD/AH       | PR/GJ/AHMEDABAD/AHMEDABAD CITY/AUDA/CAA00474/161017 |                   |  |
|-----------------------------------------|--------------------------|-----------------------------------------------------|-------------------|--|
| Description                             | PREMIUM SHOWROOM         | PREMIUM SHOWROOMS & OFFICES                         |                   |  |
| Architect Name:                         | 99 STUDIO                | Structure Consultant                                | M.K. CONSTRUCTION |  |
| Property Facilities:                    | Wash Room                | Vastu Compliant                                     |                   |  |
| Building Amenities:                     | CCTV Camera              | Fire Safety                                         | Visitor Parking   |  |
|                                         | Lift                     | Power Backup                                        | Security          |  |
|                                         | House Keeping            | Borewell                                            | Waste Disposal    |  |
|                                         | Vastu Compliant          | Boom Barrier                                        | Entrance Foyer    |  |
| Specification:                          |                          |                                                     |                   |  |
| Structure :                             | Attractive er            | Attractive entrance foyer.                          |                   |  |
| Basement :                              | Parking in 3             | Parking in 3 Basements.                             |                   |  |
| Elevator :                              | 7 Fully Automatic Lifts. |                                                     |                   |  |
| Bathrooms :                             | 24 Hour Wat              | 24 Hour Water supply.                               |                   |  |
| ••••••••••••••••••••••••••••••••••••••• |                          | • • • • • • • • • • • • • • • • • • • •             |                   |  |