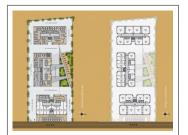

## **PROJECT DETAILS**

| Sr. No. | Туре   | Constructed Area (SBA)         | Area Unit |
|---------|--------|--------------------------------|-----------|
| 1       | Office | 687-1842 Sq ft Super Builtup   | Sq. Ft.   |
| 2       | Shop   | 442 - 2110 Sq ft Super Builtup | Sq. Ft.   |

## **PROPERTY PHOTOS**

**Note:** All visuals, images, facilities and other details shown here are for presentation only and are subject to change by the builder/developer/owner without any obligation.

**Disclaimer:** onestopproperty.in is a online Real Estate platform for Seller and Agent/Broker/Customer/Buyer to facilitate their real estate needs. One Stop Property cannot control any transactions between the Seller and the Agent/Broker/Customer/Buyer. Properties details displayed on the onestopproperty.in website are for informational purposes only. Information regarding real estate projects including property/project details, by various Builder(s)/Developer(s)/Broker(s) who have advertised their property/project. Nothing contained herein shall be deemed to constitute legal advice, solicitations, marketing, offer for sale, invitation to offer, invitation to acquire by the developer/builder or any other entity. One Stop Property Solutions Pvt Ltd shall neither be responsible nor liable to mediate or resolve any disputes or disagreements between the Seller and Agent/Broker/Customer/Buyer. Hereby we strongly advised to visit the relevant RERA website before taking any decision based on the contents displayed on the website.