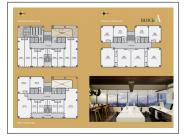

## **PROJECT DETAILS**

| Sr. No. | Туре   | Constructed Area (SBA)         | Area Unit |
|---------|--------|--------------------------------|-----------|
| 1       | Office | 687-1842 Sq ft Super Builtup   | Sq. Ft.   |
| 2       | Shop   | 442 - 2110 Sq ft Super Builtup | Sq. Ft.   |

## **PROPERTY PHOTOS**

**Note:** All visuals, images, facilities and other details shown here are for presentation only and are subject to change by the builder/developer/owner without any obligation.

**Disclaimer:** onestopproperty.in is a online Real Estate platform for Seller and Agent/Broker/Customer/Buyer to facilitate their real estate needs. One Stop Property cannot control any transactions between the Seller and the Agent/Broker/Customer/Buyer. Properties details displayed on the onestopproperty.in website are for informational purposes only. Information regarding real estate projects including property/project details, by various Builder(s)/Developer(s)/Broker(s) who have advertised their property/project. Nothing contained herein shall be deemed to constitute legal advice, solicitations, marketing, offer for sale, invitation to offer, invitation to acquire by the developer/builder or any other entity. One Stop Property Solutions Pvt Ltd shall neither be responsible nor liable to mediate or resolve any disputes or disagreements between the Seller and Agent/Broker/Customer/Buyer. Hereby we strongly advised to visit the relevant RERA website before taking any decision based on the contents displayed on the website.