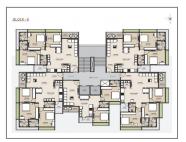

## **Specification:**

| Interior Walls :     | Internal mala plaster with putty finish.External double coat plaster with acrylic paint.                     |                          |     |  |  |
|----------------------|--------------------------------------------------------------------------------------------------------------|--------------------------|-----|--|--|
| Flooring:            | 2*2 vitrified tiles in drawing,dinning,kitchen & bedrooms.                                                   |                          |     |  |  |
| Electrical :         | Standard quality ISI wires & modular switches. Ample electric points. AC points in drawing & master bedroom. |                          |     |  |  |
| Sanitary Ware :      | Premium quality bath fittings & Sanitary ware.                                                               |                          |     |  |  |
| Elevator :           | 2 Automatic elevators of each block.                                                                         |                          |     |  |  |
| Kitchen :            | Platform with Granite top & SS sink. Glazed tiles upto lintel level,R.O.point.                               |                          |     |  |  |
| Doors & Windows :    | Decorative Main door with good quality fittings. Powder coated alluminum section windows.                    |                          |     |  |  |
| Bathrooms :          | Glazed tiles upto lintel level.                                                                              |                          |     |  |  |
| Total No. of Tower : | 6                                                                                                            | No. Flats in Tower :     | 240 |  |  |
| No. Floor in Tower : | 10                                                                                                           | No. of Flats per Floor : | 4   |  |  |
| Flat Size :          | 1215 - 1638 Sq.Ft. Super<br>Builtup                                                                          | Allocate Parking :       | yes |  |  |

## **PROJECT DETAILS**

| Sr. No. | Туре  | Constructed Area (SBA)  | Area Unit | Parking |
|---------|-------|-------------------------|-----------|---------|
| 1       | 2 BHK | 1215 sqft super builtup | Sq. Ft.   | 1       |
| 2       | 3 BHK | 1638 sqft super builtup | Sq. Ft.   | 1       |

## **PROPERTY PHOTOS**

**Note:** All visuals, images, facilities and other details shown here are for presentation only and are subject to change by the builder/developer/owner without any obligation.

**Disclaimer:** onestopproperty.in is a online Real Estate platform for Seller and Agent/Broker/Customer/Buyer to facilitate their real estate needs. One Stop Property cannot control any transactions between the Seller and the Agent/Broker/Customer/Buyer. Properties details displayed on the onestopproperty.in website are for informational purposes only. Information regarding real estate projects including property/project details, by various Builder(s)/Developer(s)/Broker(s) who have advertised their property/project. Nothing contained herein shall be deemed to constitute legal advice, solicitations, marketing, offer for sale, invitation to offer, invitation to acquire by the developer/builder or any other entity. One Stop Property Solutions Pvt Ltd shall neither be responsible nor liable to mediate or resolve any disputes or disagreements between the Seller and Agent/Broker/Customer/Buyer. Hereby we strongly advised to visit the relevant RERA website before taking any decision based on the contents displayed on the website.