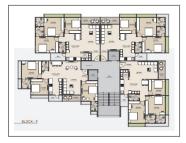

## **Specification:**

| Interior Walls :     | Internal mala plaster with putty finish.External double coat plaster with acrylic paint.                     |                          |     |  |  |
|----------------------|--------------------------------------------------------------------------------------------------------------|--------------------------|-----|--|--|
| Flooring:            | 2*2 vitrified tiles in drawing,dinning,kitchen & bedrooms.                                                   |                          |     |  |  |
| Electrical :         | Standard quality ISI wires & modular switches. Ample electric points. AC points in drawing & master bedroom. |                          |     |  |  |
| Sanitary Ware :      | Premium quality bath fittings & Sanitary ware.                                                               |                          |     |  |  |
| Elevator :           | 2 Automatic elevators of each block.                                                                         |                          |     |  |  |
| Kitchen :            | Platform with Granite top & SS sink. Glazed tiles upto lintel level,R.O.point.                               |                          |     |  |  |
| Doors & Windows :    | Decorative Main door with good quality fittings. Powder coated alluminum section windows.                    |                          |     |  |  |
| Bathrooms :          | Glazed tiles upto lintel level.                                                                              |                          |     |  |  |
| Total No. of Tower : | 6                                                                                                            | No. Flats in Tower :     | 240 |  |  |
| No. Floor in Tower : | 10                                                                                                           | No. of Flats per Floor : | 4   |  |  |
| Flat Size :          | 1215 - 1638 Sq.Ft. Super<br>Builtup                                                                          | Allocate Parking :       | yes |  |  |

## **PROJECT DETAILS**

| Sr. No. | Туре  | Constructed Area (SBA)  | Area Unit | Parking |
|---------|-------|-------------------------|-----------|---------|
| 1       | 2 BHK | 1215 sqft super builtup | Sq. Ft.   | 1       |
| 2       | 3 BHK | 1638 sqft super builtup | Sq. Ft.   | 1       |

## **PROPERTY PHOTOS**

**Note:** All visuals, images, facilities and other details shown here are for presentation only and are subject to change by the builder/developer/owner without any obligation.

**Disclaimer:** onestopproperty.in is a online Real Estate platform for Seller and Agent/Broker/Customer/Buyer to facilitate their real estate needs. One Stop Property cannot control any transactions between the Seller and the Agent/Broker/Customer/Buyer. Properties details displayed on the onestopproperty.in website are for informational purposes only. Information regarding real estate projects including property/project details, by various Builder(s)/Developer(s)/Broker(s) who have advertised their property/project. Nothing contained herein shall be deemed to constitute legal advice, solicitations, marketing, offer for sale, invitation to offer, invitation to acquire by the developer/builder or any other entity. One Stop Property Solutions Pvt Ltd shall neither be responsible nor liable to mediate or resolve any disputes or disagreements between the Seller and Agent/Broker/Customer/Buyer. Hereby we strongly advised to visit the relevant RERA website before taking any decision based on the contents displayed on the website.