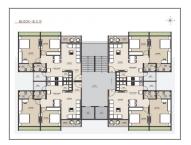

## **Specification:**

| Interior Walls :     | Internal mala plaster with putty finish.External double coat plaster with acrylic paint.                     |                          |     |  |  |
|----------------------|--------------------------------------------------------------------------------------------------------------|--------------------------|-----|--|--|
| Flooring:            | 2*2 vitrified tiles in drawing,dinning,kitchen & bedrooms.                                                   |                          |     |  |  |
| Electrical :         | Standard quality ISI wires & modular switches. Ample electric points. AC points in drawing & master bedroom. |                          |     |  |  |
| Sanitary Ware :      | Premium quality bath fittings & Sanitary ware.                                                               |                          |     |  |  |
| Elevator :           | 2 Automatic elevators of each block.                                                                         |                          |     |  |  |
| Kitchen :            | Platform with Granite top & SS sink. Glazed tiles upto lintel level,R.O.point.                               |                          |     |  |  |
| Doors & Windows :    | Decorative Main door with good quality fittings. Powder coated alluminum section windows.                    |                          |     |  |  |
| Bathrooms :          | Glazed tiles upto lintel level.                                                                              |                          |     |  |  |
| Total No. of Tower : | 6                                                                                                            | No. Flats in Tower :     | 240 |  |  |
| No. Floor in Tower : | 10                                                                                                           | No. of Flats per Floor : | 4   |  |  |
| Flat Size :          | 1215 - 1638 Sq.Ft. Super<br>Builtup                                                                          | Allocate Parking :       | yes |  |  |

## **PROJECT DETAILS**

| Sr. No. | Туре  | Constructed Area (SBA)  | Area Unit | Parking |
|---------|-------|-------------------------|-----------|---------|
| 1       | 2 BHK | 1215 sqft super builtup | Sq. Ft.   | 1       |
| 2       | 3 BHK | 1638 sqft super builtup | Sq. Ft.   | 1       |

## **PROPERTY PHOTOS**

**Note:** All visuals, images, facilities and other details shown here are for presentation only and are subject to change by the builder/developer/owner without any obligation.

**Disclaimer:** onestopproperty.in is a online Real Estate platform for Seller and Agent/Broker/Customer/Buyer to facilitate their real estate needs. One Stop Property cannot control any transactions between the Seller and the Agent/Broker/Customer/Buyer. Properties details displayed on the onestopproperty.in website are for informational purposes only. Information regarding real estate projects including property/project details, by various Builder(s)/Developer(s)/Broker(s) who have advertised their property/project. Nothing contained herein shall be deemed to constitute legal advice, solicitations, marketing, offer for sale, invitation to offer, invitation to acquire by the developer/builder or any other entity. One Stop Property Solutions Pvt Ltd shall neither be responsible nor liable to mediate or resolve any disputes or disagreements between the Seller and Agent/Broker/Customer/Buyer. Hereby we strongly advised to visit the relevant RERA website before taking any decision based on the contents displayed on the website.