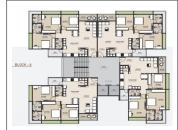

## **Specification:**

| Interior Walls :     | Internal mala plaster with putty finish.External double coat plaster with acrylic paint.                     |                          |     |  |  |
|----------------------|--------------------------------------------------------------------------------------------------------------|--------------------------|-----|--|--|
| Flooring:            | 2*2 vitrified tiles in drawing,dinning,kitchen & bedrooms.                                                   |                          |     |  |  |
| Electrical :         | Standard quality ISI wires & modular switches. Ample electric points. AC points in drawing & master bedroom. |                          |     |  |  |
| Sanitary Ware :      | Premium quality bath fittings & Sanitary ware.                                                               |                          |     |  |  |
| Elevator :           | 2 Automatic elevators of each block.                                                                         |                          |     |  |  |
| Kitchen :            | Platform with Granite top & SS sink. Glazed tiles upto lintel level,R.O.point.                               |                          |     |  |  |
| Doors & Windows :    | Decorative Main door with good quality fittings. Powder coated alluminum section windows.                    |                          |     |  |  |
| Bathrooms :          | Glazed tiles upto lintel level.                                                                              |                          |     |  |  |
| Total No. of Tower : | 6                                                                                                            | No. Flats in Tower :     | 240 |  |  |
| No. Floor in Tower : | 10                                                                                                           | No. of Flats per Floor : | 4   |  |  |
| Flat Size :          | 1215 - 1638 Sq.Ft. Super<br>Builtup                                                                          | Allocate Parking :       | yes |  |  |

## **PROJECT DETAILS**

| Sr. No. | Туре  | Constructed Area (SBA)  | Area Unit | Parking |
|---------|-------|-------------------------|-----------|---------|
| 1       | 2 BHK | 1215 sqft super builtup | Sq. Ft.   | 1       |
| 2       | 3 BHK | 1638 sqft super builtup | Sq. Ft.   | 1       |

## **PROPERTY PHOTOS**

**Note:** All visuals, images, facilities and other details shown here are for presentation only and are subject to change by the builder/developer/owner without any obligation.

**Disclaimer:** onestopproperty.in is a online Real Estate platform for Seller and Agent/Broker/Customer/Buyer to facilitate their real estate needs. One Stop Property cannot control any transactions between the Seller and the Agent/Broker/Customer/Buyer. Properties details displayed on the onestopproperty.in website are for informational purposes only. Information regarding real estate projects including property/project details, by various Builder(s)/Developer(s)/Broker(s) who have advertised their property/project. Nothing contained herein shall be deemed to constitute legal advice, solicitations, marketing, offer for sale, invitation to offer, invitation to acquire by the developer/builder or any other entity. One Stop Property Solutions Pvt Ltd shall neither be responsible nor liable to mediate or resolve any disputes or disagreements between the Seller and Agent/Broker/Customer/Buyer. Hereby we strongly advised to visit the relevant RERA website before taking any decision based on the contents displayed on the website.