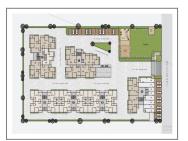

## **Specification:**

| Interior Walls :     | Internal mala plaster with putty finish.External double coat plaster with acrylic paint.                     |                          |     |  |  |
|----------------------|--------------------------------------------------------------------------------------------------------------|--------------------------|-----|--|--|
| Flooring:            | 2*2 vitrified tiles in drawing,dinning,kitchen & bedrooms.                                                   |                          |     |  |  |
| Electrical :         | Standard quality ISI wires & modular switches. Ample electric points. AC points in drawing & master bedroom. |                          |     |  |  |
| Sanitary Ware :      | Premium quality bath fittings & Sanitary ware.                                                               |                          |     |  |  |
| Elevator :           | 2 Automatic elevators of each block.                                                                         |                          |     |  |  |
| Kitchen :            | Platform with Granite top & SS sink. Glazed tiles upto lintel level,R.O.point.                               |                          |     |  |  |
| Doors & Windows :    | Decorative Main door with good quality fittings. Powder coated alluminum section windows.                    |                          |     |  |  |
| Bathrooms :          | Glazed tiles upto lintel level.                                                                              |                          |     |  |  |
| Total No. of Tower : | 6                                                                                                            | No. Flats in Tower :     | 240 |  |  |
| No. Floor in Tower : | 10                                                                                                           | No. of Flats per Floor : | 4   |  |  |
| Flat Size :          | 1215 - 1638 Sq.Ft. Super<br>Builtup                                                                          | Allocate Parking :       | yes |  |  |

## **PROJECT DETAILS**

| Sr. No. | Туре  | Constructed Area (SBA)  | Area Unit | Parking |
|---------|-------|-------------------------|-----------|---------|
| 1       | 2 BHK | 1215 sqft super builtup | Sq. Ft.   | 1       |
| 2       | 3 BHK | 1638 sqft super builtup | Sq. Ft.   | 1       |