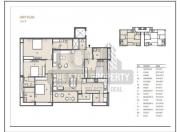

## **Specification:**

| Structure :          | Earthquake resistant Safe & sound RCC frame structure                                                                |                          |     |  |  |
|----------------------|----------------------------------------------------------------------------------------------------------------------|--------------------------|-----|--|--|
| Interior Walls :     | Internal: Putty Finish External: 100% Acrylic Paint                                                                  |                          |     |  |  |
| Flooring :           | Drawing / Living / Dining/Kitchen Vitrified Tiles Bed Rooms Vitrified Tiles Wooden<br>Flooring in One Master Bedroom |                          |     |  |  |
| Doors:               | Polish Natural Veneer with Night Latch                                                                               |                          |     |  |  |
| Electrical :         | 3 Phase Concealed ISI Copper Wiring with Modular Switches MCB Distribution Panel                                     |                          |     |  |  |
| Toilet :             | Branded EWC Couple Closet Glazed / Ceramic Tiles upto Lintel Level                                                   |                          |     |  |  |
| Sanitary Ware :      | Branded CP Brass Fittings                                                                                            |                          |     |  |  |
| Security Camera :    | 24 X 7 Security Surveillance                                                                                         |                          |     |  |  |
| Elevator :           | Known Brand High Speed Elevator                                                                                      |                          |     |  |  |
| Kitchen :            | Granite Platform with S.S. Sink & Tiles upto Lintel Level                                                            |                          |     |  |  |
| Doors & Windows :    | Anodised / Powder Coated Aluminium Windows                                                                           |                          |     |  |  |
| Bathrooms :          | Counter Basin / Wall Hung Basin                                                                                      |                          |     |  |  |
| Plumbing:            | Premium Quality Plumbing Fittings and Accessories                                                                    |                          |     |  |  |
| Total No. of Tower : | 3                                                                                                                    | No. Flats in Tower :     | 63  |  |  |
| No. Floor in Tower : | 7                                                                                                                    | No. of Flats per Floor : | 4   |  |  |
| Flat Size :          | 3272 - 3311 Sq.Ft.Super<br>Builtup                                                                                   | Allocate Parking :       | yes |  |  |
|                      |                                                                                                                      |                          |     |  |  |

## **PROJECT DETAILS**

| Sr. No. | Туре  | Constructed Area (SBA)   | Area Unit | Parking |
|---------|-------|--------------------------|-----------|---------|
| 1       | 4 BHK | 3272 Sq.Ft Super Builtup | Sq. Ft.   | 2       |
| 2       | 4 BHK | 3311 Sq.Ft Super Builtup | Sq. Ft.   | 2       |