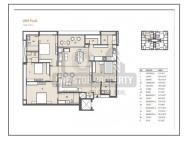

## **PROJECT DETAILS**

| Sr. No. | Туре  | Constructed Area (SBA)   | Area Unit | Parking |
|---------|-------|--------------------------|-----------|---------|
| 1       | 4 BHK | 3272 Sq.Ft Super Builtup | Sq. Ft.   | 2       |
| 2       | 4 BHK | 3311 Sq.Ft Super Builtup | Sq. Ft.   | 2       |