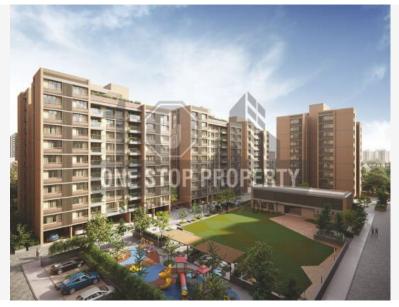

## **PROJECT NAME: SHILP SHALIGRAM (P-1017)** Opp Shabri Kutir Bunglows, Behind Ahmedabad One Mall

| Property Type:      | Flat/Appartment |
|---------------------|-----------------|
| Builder Name:       | Shilp Group     |
| Locality:           | Vastrapur       |
| City:               | Ahmedabad       |
| State:              | Gujarat         |
| Availability:       | Immediate       |
| Project Type:       | Completed       |
| Sample House Ready: | Yes             |

## **PROPERTY PHOTOS**

**Note :** All visuals, images, facilities and other details shown here are for presentation only and are subject to change by the builder/developer/owner without any obligation.