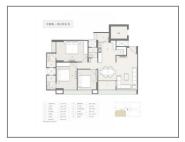

## **PROJECT DETAILS**

| Sr. No. | Туре      | Constructed Area (SBA)              | Area Unit | Parking |
|---------|-----------|-------------------------------------|-----------|---------|
| 1       | 3 BHK     | 1912 Sq.Ft. Super Builtup           | Sq. Ft.   | 1       |
| 2       | 4 BHK     | 2705 Sq.Ft. Super Builtup           | Sq. Ft.   | 2       |
| 3       | Penthouse | 2500 - 4258 Sq.Ft. super<br>Builtup |           | 3       |