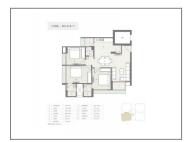

## **PROJECT DETAILS**

| Sr. No. | Туре      | Constructed Area (SBA)              | Area Unit | Parking |
|---------|-----------|-------------------------------------|-----------|---------|
| 1       | 3 BHK     | 1912 Sq.Ft. Super Builtup           | Sq. Ft.   | 1       |
| 2       | 4 BHK     | 2705 Sq.Ft. Super Builtup           | Sq. Ft.   | 2       |
| 3       | Penthouse | 2500 - 4258 Sq.Ft. super<br>Builtup |           | 3       |