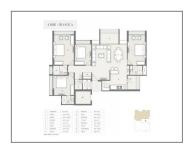

## **PROJECT DETAILS**

| Sr. No. | Туре      | Constructed Area (SBA)              | Area Unit | Parking |
|---------|-----------|-------------------------------------|-----------|---------|
| 1       | 3 BHK     | 1912 Sq.Ft. Super Builtup           | Sq. Ft.   | 1       |
| 2       | 4 BHK     | 2705 Sq.Ft. Super Builtup           | Sq. Ft.   | 2       |
| 3       | Penthouse | 2500 - 4258 Sq.Ft. super<br>Builtup |           | 3       |