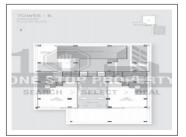

## **PROJECT DETAILS**

| 2 Showroom   | 3229 - 3982 Sq.Ft. Super Builtup | Sq. Ft.   |
|--------------|----------------------------------|-----------|
| 1 Office     | 808 - 11992 Sq.Ft. Super Builtup | Sq. Ft.   |
| Sr. No. Type | Constructed Area (SBA)           | Area Unit |