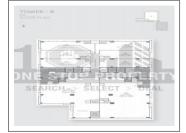

## **PROJECT DETAILS**

| 2 Showroom   | 3229 - 3982 Sq.Ft. Super Builtup | Sq. Ft.   |
|--------------|----------------------------------|-----------|
| 1 Office     | 808 - 11992 Sq.Ft. Super Builtup | Sq. Ft.   |
| Sr. No. Type | Constructed Area (SBA)           | Area Unit |