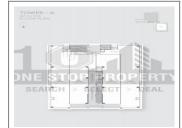

## **PROJECT DETAILS**

| 2 Showroom   | 3229 - 3982 Sq.Ft. Super Builtup | Sq. Ft.   |
|--------------|----------------------------------|-----------|
| 1 Office     | 808 - 11992 Sq.Ft. Super Builtup | Sq. Ft.   |
| Sr. No. Type | Constructed Area (SBA)           | Area Unit |