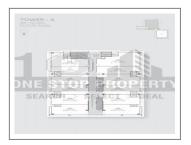

## **PROJECT DETAILS**

| 2 Showroom   | 3229 - 3982 Sq.Ft. Super Builtup | Sq. Ft.   |
|--------------|----------------------------------|-----------|
| 1 Office     | 808 - 11992 Sq.Ft. Super Builtup | Sq. Ft.   |
| Sr. No. Type | Constructed Area (SBA)           | Area Unit |