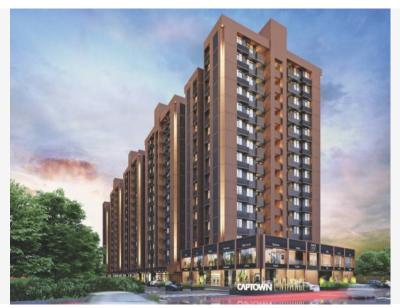

## **PROJECT NAME: CAPTOWN ENHANCE (P-1191)** Sindhubhavan Extension Road, near Raj-thal, bopal - Shilaj Ring Road.

| Property Type:      | Flat/Appartment  |  |  |
|---------------------|------------------|--|--|
| Builder Name:       | Captown Infracon |  |  |
| Locality:           | Shilaj           |  |  |
| City:               | Ahmedabad        |  |  |
| State:              | Gujarat          |  |  |
| Availability:       | 01-07-2022       |  |  |
| Project Type:       | Ongoing          |  |  |
| Sample House Ready: | No               |  |  |

## Specification:

| Structure :          | R.C.C. Frame Structure.Structure Design as per IS Code considering Earthquake<br>Resistance.                                                                        |  |  |
|----------------------|---------------------------------------------------------------------------------------------------------------------------------------------------------------------|--|--|
| Basement :           | Double basement parking.                                                                                                                                            |  |  |
| Interior Walls :     | All Interior walls will be finished with putty over mala plaster. All Exterior walls will be finished with double coat mala plaster with texture finish.            |  |  |
| Flooring :           | Premium quality vitrified tiles in drawing, dinning, kitchen, and all bedrooms.                                                                                     |  |  |
| Electrical :         | Concealed Copper flexible wiring with adequate number of electrical points & branded modular switches.                                                              |  |  |
| Toilet :             | Elegantly designed toilets with designer tiles upto lintel level.                                                                                                   |  |  |
| Kitchen :            | Ready to use granite finished platform with SS sink, Designer glazed tiles with dado up to lintel level.                                                            |  |  |
| Doors & Windows :    | Decorative main entrance door. All other doors are flush doors. Aluminium windows with stone revile.                                                                |  |  |
| Plumbing :           | Concealed plumbing with premium quality pipes and fittings. For continuous water supply, a common borewell and pressure pump distribution system will be installed. |  |  |
| Total No. of Tower : | 5 No. Flats in Tower : 268                                                                                                                                          |  |  |
| No. Floor in Tower : | 14                                                                                                                                                                  |  |  |
| Allocate Parking :   | yes                                                                                                                                                                 |  |  |
|                      |                                                                                                                                                                     |  |  |