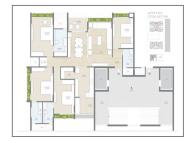

## **Specification:**

| Interior Walls :     | Exterior:Acrylic Paint. Toilets:Designer Tiles Dado up to Lintel Level.                       |                          |     |  |
|----------------------|-----------------------------------------------------------------------------------------------|--------------------------|-----|--|
| Flooring:            | Living/Dining:Vitrified Tiles. Master Bedroom:Vitrified Tiles. Other Bedroom:Vitrified Tiles. |                          |     |  |
| Doors:               | Main:Decorative Main Door. Internal:Flush Door.                                               |                          |     |  |
| Sanitary Ware :      | Branded Sanitary Fittings.                                                                    |                          |     |  |
| Kitchen :            | Granite platform.                                                                             |                          |     |  |
| Doors & Windows :    | Aluminium windows.                                                                            |                          |     |  |
| Total No. of Tower : | 2                                                                                             | No. Flats in Tower :     | 60  |  |
| No. Floor in Tower : | 10                                                                                            | No. of Flats per Floor : | 4   |  |
| Flat Size :          | 2475 - 3249 Sq.ft. Super<br>builtup                                                           | Allocate Parking :       | yes |  |

## **PROJECT DETAILS**

| Sr. No. | Туре  | Constructed Area (SBA)    | Area Unit | Parking |
|---------|-------|---------------------------|-----------|---------|
| 1       | 3 BHK | 2475 Sq.Ft. Super Builtup | Sq. Ft.   | 1       |
| 2       | 4 BHK | 3249 Sq.Ft. Super Builtup | Sq. Ft.   | 2       |