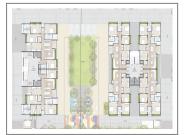

## **PROJECT NAME: SANMAN CENTENARY (P-1199)**Opp. Krishna Heights, ,malabar County Road, Jagatpur Road,.

Property Type: Flat/Appartment

Sanman Corporation Builder Name:

Locality: Gota

Ahmedabad City:

State: Gujarat

## **Specification:**

| Interior Walls :     | Exterior:Acrylic Paint. Toilets:Designer Tiles Dado up to Lintel Level.                       |                          |     |  |
|----------------------|-----------------------------------------------------------------------------------------------|--------------------------|-----|--|
| Flooring:            | Living/Dining:Vitrified Tiles. Master Bedroom:Vitrified Tiles. Other Bedroom:Vitrified Tiles. |                          |     |  |
| Doors:               | Main:Decorative Main Door. Internal:Flush Door.                                               |                          |     |  |
| Sanitary Ware :      | Branded Sanitary Fittings.                                                                    |                          |     |  |
| Kitchen :            | Granite platform.                                                                             |                          |     |  |
| Doors & Windows :    | Aluminium windows.                                                                            |                          |     |  |
| Total No. of Tower : | 2                                                                                             | No. Flats in Tower :     | 60  |  |
| No. Floor in Tower : | 10                                                                                            | No. of Flats per Floor : | 4   |  |
| Flat Size :          | 2475 - 3249 Sq.ft. Super<br>builtup                                                           | Allocate Parking :       | yes |  |

## **PROJECT DETAILS**

| Sr. No. | Туре  | Constructed Area (SBA)    | Area Unit | Parking |
|---------|-------|---------------------------|-----------|---------|
| 1       | 3 BHK | 2475 Sq.Ft. Super Builtup | Sq. Ft.   | 1       |
| 2       | 4 BHK | 3249 Sq.Ft. Super Builtup | Sq. Ft.   | 2       |