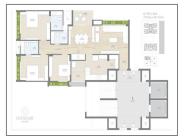

## **Specification:**

| Interior Walls :     | Exterior:Acrylic Paint. Toilets:Designer Tiles Dado up to Lintel Level.                       |                          |     |  |
|----------------------|-----------------------------------------------------------------------------------------------|--------------------------|-----|--|
| Flooring:            | Living/Dining:Vitrified Tiles. Master Bedroom:Vitrified Tiles. Other Bedroom:Vitrified Tiles. |                          |     |  |
| Doors:               | Main:Decorative Main Door. Internal:Flush Door.                                               |                          |     |  |
| Sanitary Ware :      | Branded Sanitary Fittings.                                                                    |                          |     |  |
| Kitchen :            | Granite platform.                                                                             |                          |     |  |
| Doors & Windows :    | Aluminium windows.                                                                            |                          |     |  |
| Total No. of Tower : | 2                                                                                             | No. Flats in Tower :     | 60  |  |
| No. Floor in Tower : | 10                                                                                            | No. of Flats per Floor : | 4   |  |
| Flat Size :          | 2475 - 3249 Sq.ft. Super<br>builtup                                                           | Allocate Parking :       | yes |  |

## **PROJECT DETAILS**

| Sr. No. | Туре  | Constructed Area (SBA)    | Area Unit | Parking |
|---------|-------|---------------------------|-----------|---------|
| 1       | 3 BHK | 2475 Sq.Ft. Super Builtup | Sq. Ft.   | 1       |
| 2       | 4 BHK | 3249 Sq.Ft. Super Builtup | Sq. Ft.   | 2       |