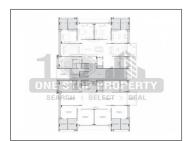

## **PROJECT DETAILS**

| Sr. No. | Туре  | Constructed Area (SBA)         | Area Unit | Parking |
|---------|-------|--------------------------------|-----------|---------|
| 1       | 5 BHK | 6728 - Sq.Ft. Super<br>Builtup | Sq. Ft.   | 3       |