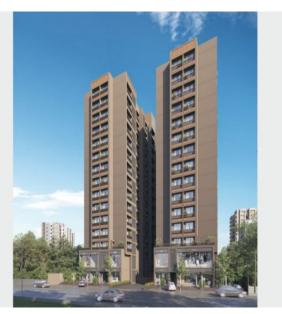

## **PROJECT NAME: SHILP ANANTA (P-1210)** Opposite, Club 07, Khadiya

| Property Type:      | pe: Flat/Appartment |  |
|---------------------|---------------------|--|
| Builder Name:       | Shilp Group         |  |
| Locality:           | Shela               |  |
| City:               | Ahmedabad           |  |
| State:              | Gujarat             |  |
| Availability:       | 01-09-2023          |  |
| Project Type:       | Ongoing             |  |
| Sample House Ready: | Yes                 |  |

## **PROPERTY PHOTOS**

**Note :** All visuals, images, facilities and other details shown here are for presentation only and are subject to change by the builder/developer/owner without any obligation.