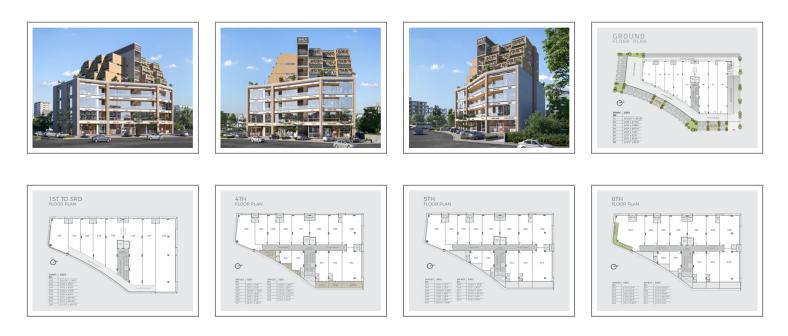

## PROPERTY PHOTOS

.....

**Note :** All visuals, images, facilities and other details shown here are for presentation only and are subject to change by the builder/developer/owner without any obligation.

| Sr. No. | Туре     | Constructed Area (SBA) | Area Unit |
|---------|----------|------------------------|-----------|
| 1       | Office   | 514 - 2237 sq.ft.      | Sq. Ft.   |
| 2       | Showroom | 974 - 3720 sq.ft.      | Sq. Ft.   |