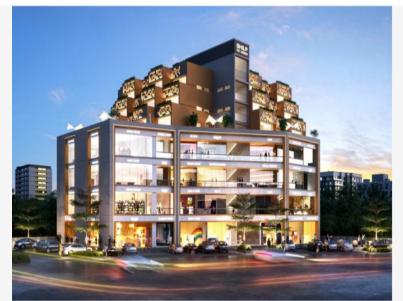

## **PROJECT NAME: SHILP ONE (P-1212)** At Shilaj Cross Roads

| Property Type: | Office      |  |
|----------------|-------------|--|
| Builder Name:  | Shilp Group |  |
| Locality:      | Shilaj      |  |
| City:          | Ahmedabad   |  |
| State:         | Gujarat     |  |
| Availability:  | 01-06-2023  |  |
| Project Type:  | Ongoing     |  |

## PROPERTY PHOTOS

.....

**Note :** All visuals, images, facilities and other details shown here are for presentation only and are subject to change by the builder/developer/owner without any obligation.