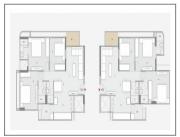

## **PROJECT DETAILS**

| Sr. No. | Туре  | Constructed Area (SBA)       | Area Unit | Parking |
|---------|-------|------------------------------|-----------|---------|
| 1       | 2 BHK | 613 & 618 Sq.ft. carpet area | Sq. Ft.   | 1       |
| 2       | 3 ВНК | 763 & 770 Sq.ft. Carpet area |           | 1       |