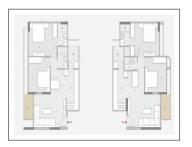

## **PROJECT DETAILS**

| Sr. No. | Туре  | Constructed Area (SBA)       | Area Unit | Parking |
|---------|-------|------------------------------|-----------|---------|
| 1       | 2 BHK | 613 & 618 Sq.ft. carpet area | Sq. Ft.   | 1       |
| 2       | 3 ВНК | 763 & 770 Sq.ft. Carpet area |           | 1       |