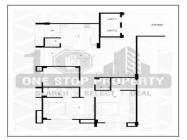

## **PROJECT DETAILS**

| Sr. No. | Туре  | Constructed Area (SBA)    | Area Unit |
|---------|-------|---------------------------|-----------|
| 1       | 3 BHK | 2223 Sq.Ft. Super Builtup | Sq. Ft.   |