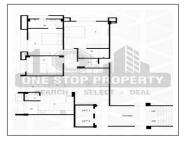

## **PROJECT DETAILS**

| Sr. No. | Туре  | Constructed Area (SBA)    | Area Unit |
|---------|-------|---------------------------|-----------|
| 1       | 3 BHK | 2223 Sq.Ft. Super Builtup | Sq. Ft.   |