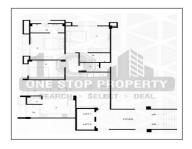

## **PROJECT DETAILS**

| Sr. No. | Туре  | Constructed Area (SBA)    | Area Unit |
|---------|-------|---------------------------|-----------|
| 1       | 3 BHK | 2223 Sq.Ft. Super Builtup | Sq. Ft.   |