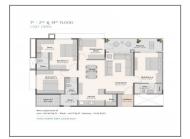

## **PROJECT DETAILS**

| Sr. No. | Туре    | Constructed Area (SBA) | Area Unit | Parking |
|---------|---------|------------------------|-----------|---------|
| 1       | 3.5 BHK |                        | Sq. Ft.   | 1       |