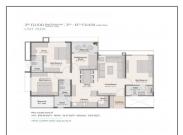

## **PROJECT DETAILS**

| Sr. No. | Туре    | Constructed Area (SBA) | Area Unit | Parking |
|---------|---------|------------------------|-----------|---------|
| 1       | 3.5 BHK |                        | Sq. Ft.   | 1       |