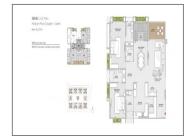

## **PROJECT DETAILS**

| Sr. No. | Туре | Constructed Area (SBA) | Area Unit | Parking |
|---------|------|------------------------|-----------|---------|
|         |      |                        |           |         |

| 1                                       | 3 BHK | 1416 & 1450 Sq.Ft. Super<br>Builtup | Sq. Ft. | 1     |
|-----------------------------------------|-------|-------------------------------------|---------|-------|
| 2                                       | 4 BHK | 1687 & 2191 Sq.Ft. Super<br>Builtup | Sq. Ft. | 2     |
| 3                                       | 5 BHK | 2627 - 4161 Sq.Ft. Super<br>Builtup | Sq. Ft. | 3     |
| *************************************** |       | ••••••                              |         | ••••• |