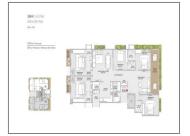

## **PROJECT DETAILS**

| Sr. No. | Туре | Constructed Area (SBA) | Area Unit | Parking |
|---------|------|------------------------|-----------|---------|
|         |      |                        |           |         |

| 1                                       | 3 BHK | 1416 & 1450 Sq.Ft. Super<br>Builtup | Sq. Ft. | 1     |
|-----------------------------------------|-------|-------------------------------------|---------|-------|
| 2                                       | 4 BHK | 1687 & 2191 Sq.Ft. Super<br>Builtup | Sq. Ft. | 2     |
| 3                                       | 5 BHK | 2627 - 4161 Sq.Ft. Super<br>Builtup | Sq. Ft. | 3     |
| *************************************** |       | ••••••                              |         | ••••• |