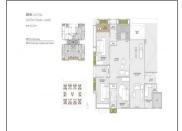

## **PROJECT DETAILS**

| Sr. No. | Туре | Constructed Area (SBA) | Area Unit | Parking |
|---------|------|------------------------|-----------|---------|
|         |      |                        |           |         |

| 1                                       | 3 BHK | 1416 & 1450 Sq.Ft. Super<br>Builtup | Sq. Ft. | 1     |
|-----------------------------------------|-------|-------------------------------------|---------|-------|
| 2                                       | 4 BHK | 1687 & 2191 Sq.Ft. Super<br>Builtup | Sq. Ft. | 2     |
| 3                                       | 5 BHK | 2627 - 4161 Sq.Ft. Super<br>Builtup | Sq. Ft. | 3     |
| *************************************** |       | ••••••                              |         | ••••• |