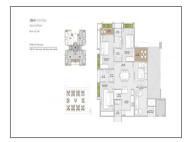

## **PROJECT DETAILS**

| Sr. No. | Туре | Constructed Area (SBA) | Area Unit | Parking |
|---------|------|------------------------|-----------|---------|
|         |      |                        |           |         |

| 1                                       | 3 BHK | 1416 & 1450 Sq.Ft. Super<br>Builtup | Sq. Ft. | 1     |
|-----------------------------------------|-------|-------------------------------------|---------|-------|
| 2                                       | 4 BHK | 1687 & 2191 Sq.Ft. Super<br>Builtup | Sq. Ft. | 2     |
| 3                                       | 5 BHK | 2627 - 4161 Sq.Ft. Super<br>Builtup | Sq. Ft. | 3     |
| *************************************** |       | ••••••                              |         | ••••• |