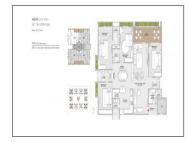

## **PROJECT DETAILS**

| Sr. No. | Туре | Constructed Area (SBA) | Area Unit | Parking |
|---------|------|------------------------|-----------|---------|
|         |      |                        |           |         |

| 1                                       | 3 BHK | 1416 & 1450 Sq.Ft. Super<br>Builtup | Sq. Ft. | 1     |
|-----------------------------------------|-------|-------------------------------------|---------|-------|
| 2                                       | 4 BHK | 1687 & 2191 Sq.Ft. Super<br>Builtup | Sq. Ft. | 2     |
| 3                                       | 5 BHK | 2627 - 4161 Sq.Ft. Super<br>Builtup | Sq. Ft. | 3     |
| *************************************** |       | ••••••                              |         | ••••• |