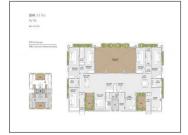

## **PROJECT DETAILS**

| Sr. No. | Туре | Constructed Area (SBA) | Area Unit | Parking |
|---------|------|------------------------|-----------|---------|
|         |      |                        |           |         |

| 1                                       | 3 BHK | 1416 & 1450 Sq.Ft. Super<br>Builtup | Sq. Ft. | 1     |
|-----------------------------------------|-------|-------------------------------------|---------|-------|
| 2                                       | 4 BHK | 1687 & 2191 Sq.Ft. Super<br>Builtup | Sq. Ft. | 2     |
| 3                                       | 5 BHK | 2627 - 4161 Sq.Ft. Super<br>Builtup | Sq. Ft. | 3     |
| *************************************** |       | ••••••                              |         | ••••• |