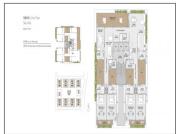

## **PROJECT DETAILS**

| Sr. No. | Туре | Constructed Area (SBA) | Area Unit | Parking |
|---------|------|------------------------|-----------|---------|
|         |      |                        |           |         |

| 1                                       | 3 BHK | 1416 & 1450 Sq.Ft. Super<br>Builtup | Sq. Ft. | 1     |
|-----------------------------------------|-------|-------------------------------------|---------|-------|
| 2                                       | 4 BHK | 1687 & 2191 Sq.Ft. Super<br>Builtup | Sq. Ft. | 2     |
| 3                                       | 5 BHK | 2627 - 4161 Sq.Ft. Super<br>Builtup | Sq. Ft. | 3     |
| *************************************** |       | ••••••                              |         | ••••• |