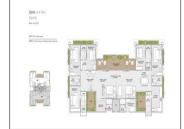

## **PROJECT DETAILS**

| Sr. No. | Туре | Constructed Area (SBA) | Area Unit | Parking |
|---------|------|------------------------|-----------|---------|
|         |      |                        |           |         |

| 1                                       | 3 BHK | 1416 & 1450 Sq.Ft. Super<br>Builtup | Sq. Ft. | 1     |
|-----------------------------------------|-------|-------------------------------------|---------|-------|
| 2                                       | 4 BHK | 1687 & 2191 Sq.Ft. Super<br>Builtup | Sq. Ft. | 2     |
| 3                                       | 5 BHK | 2627 - 4161 Sq.Ft. Super<br>Builtup | Sq. Ft. | 3     |
| *************************************** |       | ••••••                              |         | ••••• |