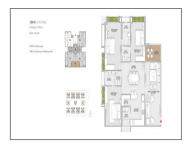

## **PROJECT DETAILS**

| Sr. No. | Туре | Constructed Area (SBA) | Area Unit | Parking |
|---------|------|------------------------|-----------|---------|
|         |      |                        |           |         |

| 1                                       | 3 BHK | 1416 & 1450 Sq.Ft. Super<br>Builtup | Sq. Ft. | 1     |
|-----------------------------------------|-------|-------------------------------------|---------|-------|
| 2                                       | 4 BHK | 1687 & 2191 Sq.Ft. Super<br>Builtup | Sq. Ft. | 2     |
| 3                                       | 5 BHK | 2627 - 4161 Sq.Ft. Super<br>Builtup | Sq. Ft. | 3     |
| *************************************** |       | ••••••                              |         | ••••• |