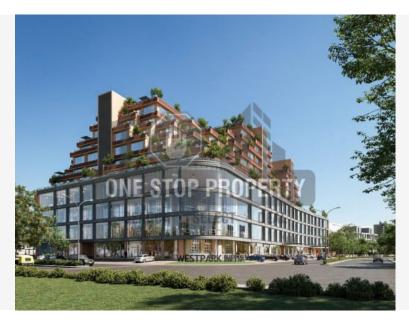

## **PROJECT NAME: SHEETAL WESTPARK IMPERIA (P-1024)**Near Ahmedabad One Mall

Property Type: Office

Builder Name: Sheetal Infrastructure

Locality: Vastrapur

City: Ahmedabad

State: Gujarat

Availability: 31-12-2021

## **PROPERTY PHOTOS**

**Note:** All visuals, images, facilities and other details shown here are for presentation only and are subject to change by the builder/developer/owner without any obligation.

**Disclaimer:** onestopproperty.in is a online Real Estate platform for Seller and Agent/Broker/Customer/Buyer to facilitate their real estate needs. One Stop Property cannot control any transactions between the Seller and the Agent/Broker/Customer/Buyer. Properties details displayed on the onestopproperty.in website are for informational purposes only. Information regarding real estate projects including property/project details, by various Builder(s)/Developer(s)/Broker(s) who have advertised their property/project. Nothing contained herein shall be deemed to constitute legal advice, solicitations, marketing, offer for sale, invitation to offer, invitation to acquire by the developer/builder or any other entity. One Stop Property Solutions Pvt Ltd shall neither be responsible nor liable to mediate or resolve any disputes or disagreements between the Seller and Agent/Broker/Customer/Buyer. Hereby we strongly advised to visit the relevant RERA website before taking any decision based on the contents displayed on the website.