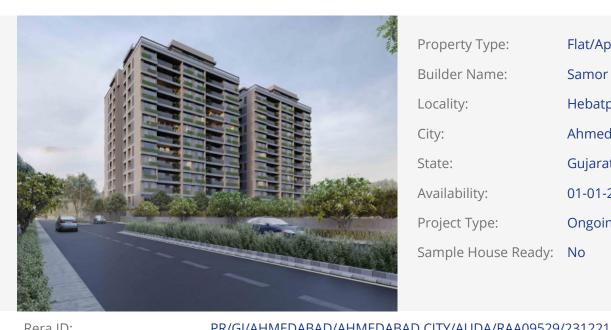

## **PROJECT NAME: THE GOLD SKYVILLA (P-1258)**Shilaj Circle Towards Bhadaj Circle.

Property Type: Flat/Appartment

Builder Name: Samor Reality

Hebatpur Locality:

Ahmedabad City:

State: Gujarat

01-01-2025 Availability:

Project Type: Ongoing

Sample House Ready: No

| Rera ID:             | PR/GJ/AHMEDABAD/AHMEDABAD CITY/AUDA/RAA09529/231221 |                      |                           |  |  |
|----------------------|-----------------------------------------------------|----------------------|---------------------------|--|--|
| Description          | 4 & 5 BHK Luxurious Apartments & Duplexes.          |                      |                           |  |  |
| Architect Name:      | Apurva Amin Architects                              | Structure Consultant | Ketav Joshi               |  |  |
| Property Facilities: | Vastu Compliant                                     |                      |                           |  |  |
| Building Amenities:  | CCTV Camera                                         | Garden               | Fire Safety               |  |  |
|                      | Visitor Parking                                     | Lift                 | Gym                       |  |  |
|                      | Power Backup                                        | Swimming Pool        | Security                  |  |  |
|                      | Club House                                          | Multi Purpose Hall   | Water Body                |  |  |
|                      | Jacuzzi                                             | House Keeping        | Borewell                  |  |  |
|                      | Kid's Play Area                                     | Yoga Room            | Tt & Billiard             |  |  |
|                      | Wash Room                                           | Games Room           | Waste Disposal            |  |  |
|                      | Vastu Compliant                                     | Boom Barrier         | Pick up and Drop off Zone |  |  |
|                      | Senior Citizen Area                                 | Gazebo               | Entrance Foyer            |  |  |
|                      | Gated Community                                     |                      |                           |  |  |
|                      |                                                     |                      |                           |  |  |