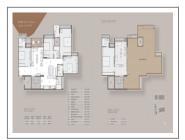

## **PROJECT DETAILS**

| Sr. No. | Туре  | Constructed Area (SBA)             | Area Unit | Parking |
|---------|-------|------------------------------------|-----------|---------|
| 1       | 3 BHK | 2013 Sq.Ft Super Builtup           | Sq. Ft.   | 1       |
| 2       | 4 BHK | 2585 - 3270 Sq.Ft Super<br>Builtup | Sq. Ft.   | 2       |
| 3       | 5 BHK | 4254 Sq.Ft Super Builtup           | Sq. Ft.   | 3       |