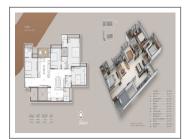

## **PROJECT DETAILS**

| Sr. No. | Туре  | Constructed Area (SBA)             | Area Unit | Parking |
|---------|-------|------------------------------------|-----------|---------|
| 1       | 3 BHK | 2013 Sq.Ft Super Builtup           | Sq. Ft.   | 1       |
| 2       | 4 BHK | 2585 - 3270 Sq.Ft Super<br>Builtup | Sq. Ft.   | 2       |
| 3       | 5 BHK | 4254 Sq.Ft Super Builtup           | Sq. Ft.   | 3       |