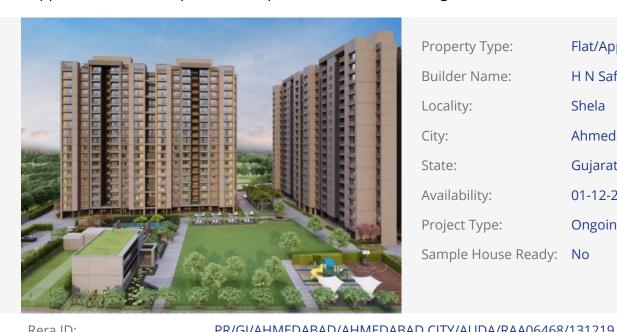

## **PROJECT NAME: ORCHID LEGACY (P-1028)**Applewoods Township, Nr. Shantipura Cross Road, S P Ring Road

Property Type: Flat/Appartment

Builder Name: H N Safal

Locality: Shela

City: Ahmedabad

State: Gujarat

## **PROPERTY PHOTOS**

**Note:** All visuals, images, facilities and other details shown here are for presentation only and are subject to change by the builder/developer/owner without any obligation.

**Disclaimer:** onestopproperty.in is a online Real Estate platform for Seller and Agent/Broker/Customer/Buyer to facilitate their real estate needs. One Stop Property cannot control any transactions between the Seller and the Agent/Broker/Customer/Buyer. Properties details displayed on the onestopproperty.in website are for informational purposes only. Information regarding real estate projects including property/project details, by various Builder(s)/Developer(s)/Broker(s) who have advertised their property/project. Nothing contained herein shall be deemed to constitute legal advice, solicitations, marketing, offer for sale, invitation to offer, invitation to acquire by the developer/builder or any other entity. One Stop Property Solutions Pvt Ltd shall neither be responsible nor liable to mediate or resolve any disputes or disagreements between the Seller and Agent/Broker/Customer/Buyer. Hereby we strongly advised to visit the relevant RERA website before taking any decision based on the contents displayed on the website.