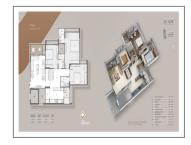

## **PROJECT DETAILS**

| Sr. No. | Туре  | Constructed Area (SBA)             | Area Unit | Parking |
|---------|-------|------------------------------------|-----------|---------|
| 1       | 3 BHK | 2013 Sq.Ft Super Builtup           | Sq. Ft.   | 1       |
| 2       | 4 BHK | 2585 - 3270 Sq.Ft Super<br>Builtup | Sq. Ft.   | 2       |
| 3       | 5 BHK | 4254 Sq.Ft Super Builtup           | Sq. Ft.   | 3       |