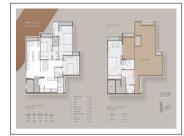

## **PROJECT DETAILS**

| Sr. No. | Туре  | Constructed Area (SBA)             | Area Unit | Parking |
|---------|-------|------------------------------------|-----------|---------|
| 1       | 3 BHK | 2013 Sq.Ft Super Builtup           | Sq. Ft.   | 1       |
| 2       | 4 BHK | 2585 - 3270 Sq.Ft Super<br>Builtup | Sq. Ft.   | 2       |
| 3       | 5 BHK | 4254 Sq.Ft Super Builtup           | Sq. Ft.   | 3       |