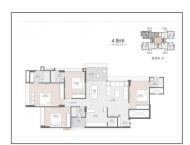

## **PROJECT DETAILS**

| Sr. No. | Туре  | Constructed Area (SBA)    | Area Unit | Parking |
|---------|-------|---------------------------|-----------|---------|
| 1       | 3 BHK | 2115 Sq.Ft. Super Builtup | Sq. Ft.   | 2       |
| 2       | 4 BHK | 2835 Sq.Ft. Super Builtup | Sq. Ft.   | 3       |