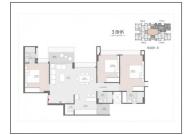

## **PROJECT DETAILS**

| Sr. No. | Туре  | Constructed Area (SBA)    | Area Unit | Parking |
|---------|-------|---------------------------|-----------|---------|
| 1       | 3 BHK | 2115 Sq.Ft. Super Builtup | Sq. Ft.   | 2       |
| 2       | 4 BHK | 2835 Sq.Ft. Super Builtup | Sq. Ft.   | 3       |