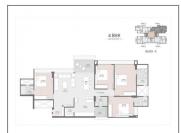

## **PROJECT DETAILS**

| Sr. No. | Туре  | Constructed Area (SBA)    | Area Unit | Parking |
|---------|-------|---------------------------|-----------|---------|
| 1       | 3 BHK | 2115 Sq.Ft. Super Builtup | Sq. Ft.   | 2       |
| 2       | 4 BHK | 2835 Sq.Ft. Super Builtup | Sq. Ft.   | 3       |