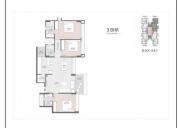

## **PROJECT DETAILS**

| Sr. No. | Туре  | Constructed Area (SBA)    | Area Unit | Parking |
|---------|-------|---------------------------|-----------|---------|
| 1       | 3 BHK | 2115 Sq.Ft. Super Builtup | Sq. Ft.   | 2       |
| 2       | 4 BHK | 2835 Sq.Ft. Super Builtup | Sq. Ft.   | 3       |