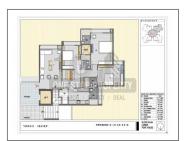

## **PROJECT DETAILS**

| Sr. No. | Туре  | Constructed Area (SBA)            | Area Unit | Parking |
|---------|-------|-----------------------------------|-----------|---------|
| 1       | 3 ВНК | 1725 -1985 Sq.ft Super<br>Builtup | Sq. Ft.   | 2       |
| 2       | 3 BHK | 3030 Sq.ft Super Builtup          | Sq. Ft.   | 2       |