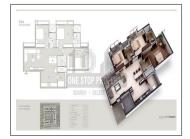

## **PROJECT DETAILS**

| Sr. No. | Туре  | Constructed Area (SBA)            | Area Unit | Parking |
|---------|-------|-----------------------------------|-----------|---------|
| 1       | 3 ВНК | 1725 -1985 Sq.ft Super<br>Builtup | Sq. Ft.   | 2       |
| 2       | 3 BHK | 3030 Sq.ft Super Builtup          | Sq. Ft.   | 2       |