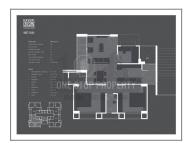

## **PROJECT DETAILS**

| Sr. No. | Туре  | Constructed Area (SBA)    | Area Unit |
|---------|-------|---------------------------|-----------|
| 1       | 3 BHK | 1350 Sq.Ft. Super Builtup | Sq. Ft.   |