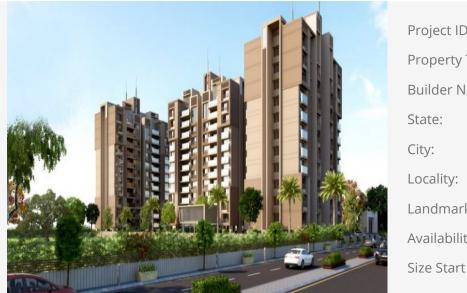

## PROJECT FOR: SELL PROJECT NAME: RATNA PARADISE Near Vaishnovdevi Temple, Towards Airport Road

| Project ID:      | NP-1011                   |
|------------------|---------------------------|
| Property Type:   | Flat/Appartment           |
| Builder Name:    | Ratna Group               |
| State:           | Gujarat                   |
| City:            | Ahmedabad                 |
| Locality:        | Vaishnodevi               |
| Landmark:        | -                         |
| Availability:    | Immediate                 |
| Size Start From: | 3400 Sq.Ft. Super Builtup |