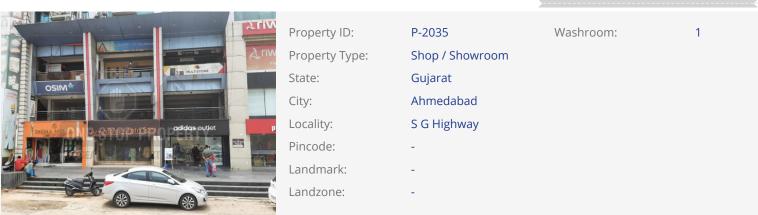

## **PROPERTY FOR: RENT** PROJECT NAME: DEV ARC COMMERCIAL COMPLEX

| Floor Dimensions:         | Ground Floor: Ft<br>Super Builtup Area: 3904 Sq. Ft. Carpet Area: 3904 Sq. Ft. |                     |                    |  |
|---------------------------|--------------------------------------------------------------------------------|---------------------|--------------------|--|
| Washroom:                 | Attached                                                                       |                     |                    |  |
| Furnished Status:         | Unfurnished                                                                    |                     |                    |  |
| Parking:                  | Open                                                                           | Two wheeler : 3     | Four wheeler : 2   |  |
| Electricity Availability: | 24 Hour Available                                                              | Water Availability: | 24 Hours Available |  |

## **PROPERTY PHOTOS**

**Remarks:**This beautiful 3904 Sq. Ft. Shop/Showroom for Rent in S G Highway, Ahmedabad. The Shop/Showroom is Unfurnished and equipped with the basic amenities and connected with all major places.