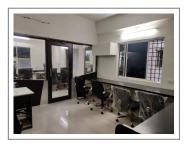

## **PROPERTY PHOTOS**

**Remarks:**This beautiful 573 Sq. Ft. Office for Rent in Ellis Bridge, Ahmedabad. The Office is Unfurnished and equipped with the basic amenities and connected with all major places.