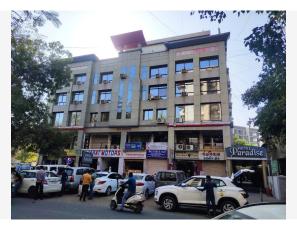

## **PROPERTY FOR: RENT**

PROJECT NAME: DEV SHRUTI COMPLEX

Expected Rent: Rs.20,000/-

Property ID: P-11626
Property Type: Office
State: Gujarat

City: Ahmedabad Locality: Ellis Bridge

Pincode: Landmark: Landzone: -

## **PROPERTY PHOTOS**

**Remarks:**This beautiful 573 Sq. Ft. Office for Rent in Ellis Bridge, Ahmedabad. The Office is Unfurnished and equipped with the basic amenities and connected with all major places.