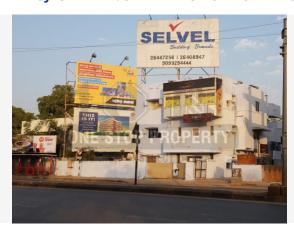

## **PROPERTY FOR: RENT**

**PROJECT NAME: SHARAD ASHISH BUILDING** 

Expected Rent: Rs.1,80,000/-

Washroom:

Property ID: P-2114

Shop / Showroom

State: Gujarat

City: Ahmedabad

Locality: Paldi

Pincode: -

Property Type:

Landmark: -

Landzone: -

Floor Dimensions: Ground Floor: Ft

Super Builtup Area: 3180 Sq. Ft. Carpet Area: 3180 Sq. Ft.

Washroom: Attached

## PROPERTY PHOTOS

**Remarks:**This beautiful 3180 Sq. Ft. Shop/Showroom for Rent in Paldi, Ahmedabad. The Shop/Showroom is Unfurnished and equipped with the basic amenities and connected with all major places.