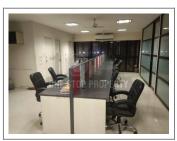

## PROPERTY PHOTOS

Reception

Common Area

Cabin

Cabin

**Remarks:**This beautiful 1620 Sq. Ft. Office for Rent in S G Highway, Ahmedabad. The Office is Furnished and equipped with the basic amenities and connected with all major places.