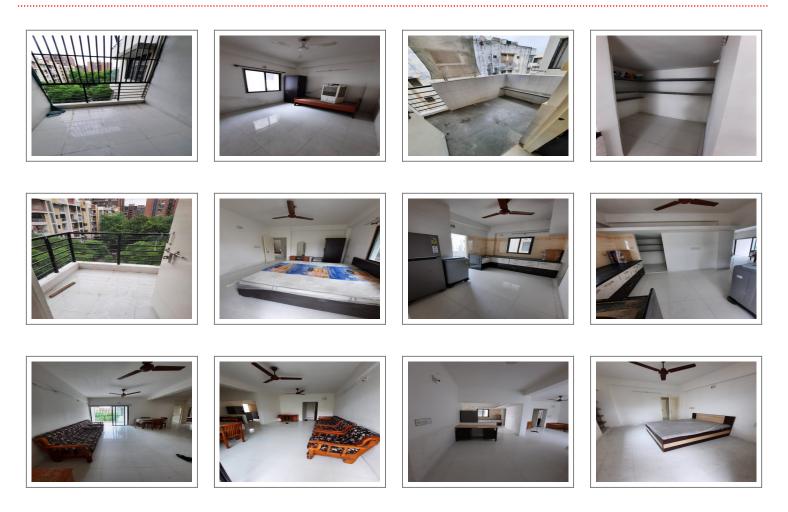

#### **PROPERTY PHOTOS**

**Remarks:**This beautifully located 3BHK Flat/Apartment of 1575 Sq. Ft. is available for Sell in Gota, Ahmedabad. The Flat/Apartment is Semi-Furnished and equipped with the basic amenities and connected with all major places.