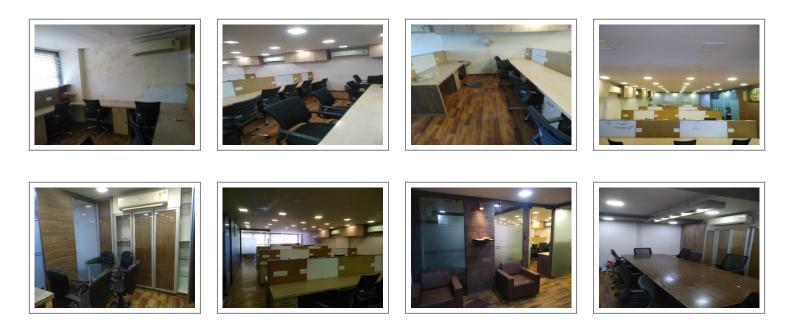

## **PROPERTY PHOTOS**

.....

**Remarks:**This beautiful 1661 Sq. Ft. Office for Rent in Prahlad Nagar, Ahmedabad. The Office is Furnished and equipped with the basic amenities and connected with all major places.