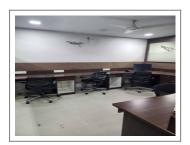

## **PROPERTY PHOTOS**

**Remarks:**This beautiful 1231 Sq. Ft. Office for Rent in Science City, Ahmedabad. The Office is Furnished and equipped with the basic amenities and connected with all major places.