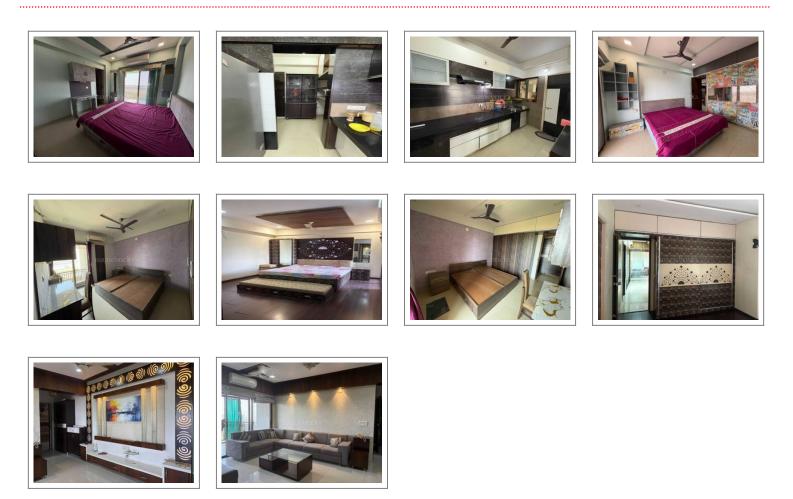

#### **PROPERTY PHOTOS**

**Remarks:**This beautifully located 4BHK Flat/Apartment of 2450 Sq. Ft. is available for Rent in Shela, Ahmedabad. The Flat/Apartment is Semi-Furnished and equipped with the basic amenities and connected with all major places.