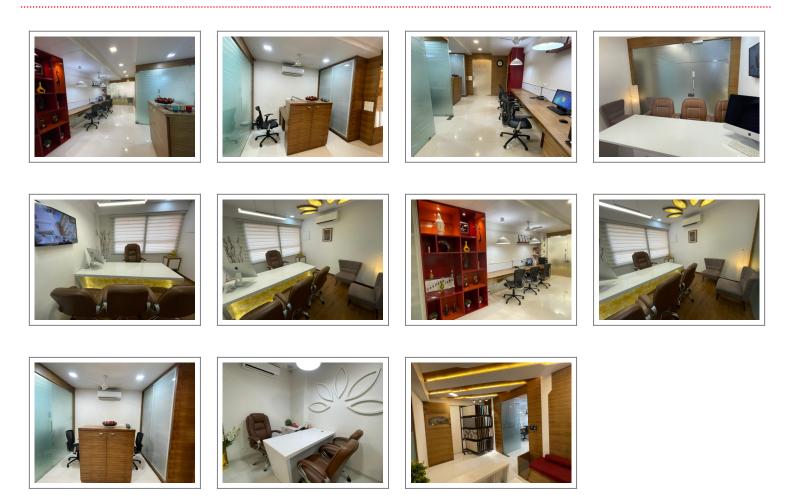

## **PROPERTY PHOTOS**

**Remarks:**This beautiful 1150 Sq. Ft. Office for Rent in Jodhpur, Ahmedabad. The Office is Furnished and equipped with the basic amenities and connected with all major places.

**Note :** All visuals, images, facilities and other details shown here are for presentation only and are subject to change by the builder/developer/owner without any obligation.