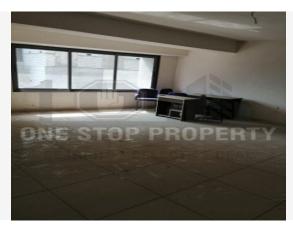

## **PROPERTY PHOTOS**

**Remarks:**This beautiful 644 Sq. Ft. Office for Rent in Ellis Bridge, Ahmedabad. The Office is Unfurnished and equipped with the basic amenities and connected with all major places.