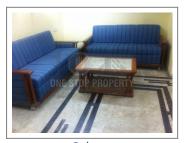

## **PROPERTY PHOTOS**

Others

Others

Others

Others

Others

Others

Others

Others

Others

**Remarks:**This beautiful 1320 Sq. Ft. Office for Rent in Mithakhali, Ahmedabad. The Office is Furnished and equipped with the basic amenities and connected with all major places.

**Note:** All visuals, images, facilities and other details shown here are for presentation only and are subject to change by the builder/developer/owner without any obligation.