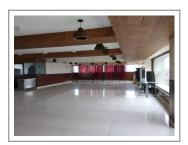

## PROPERTY PHOTOS

**Remarks:**This beautiful 3000 Sq. Ft. Office for Rent in Thaltej, Ahmedabad. The Office is Unfurnished and equipped with the basic amenities and connected with all major places.

**Note:** All visuals, images, facilities and other details shown here are for presentation only and are subject to change by the builder/developer/owner without any obligation.