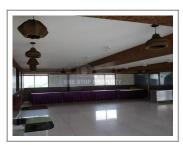

## PROPERTY PHOTOS

**Remarks:**This beautiful 3000 Sq. Ft. Office for Rent in Thaltej, Ahmedabad. The Office is Unfurnished and equipped with the basic amenities and connected with all major places.

**Note:** All visuals, images, facilities and other details shown here are for presentation only and are subject to change by the builder/developer/owner without any obligation.