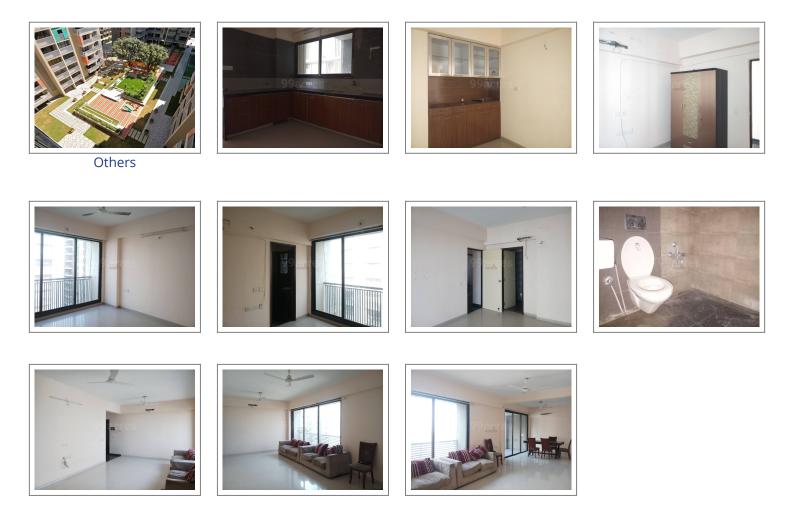

## **PROPERTY PHOTOS**

**Remarks:**This beautifully located 3BHK Flat/Apartment of 2115 Sq. Ft. is available for Sell in South Bopal, Ahmedabad. The Flat/Apartment is Unfurnished and equipped with the basic amenities and connected with all major places.