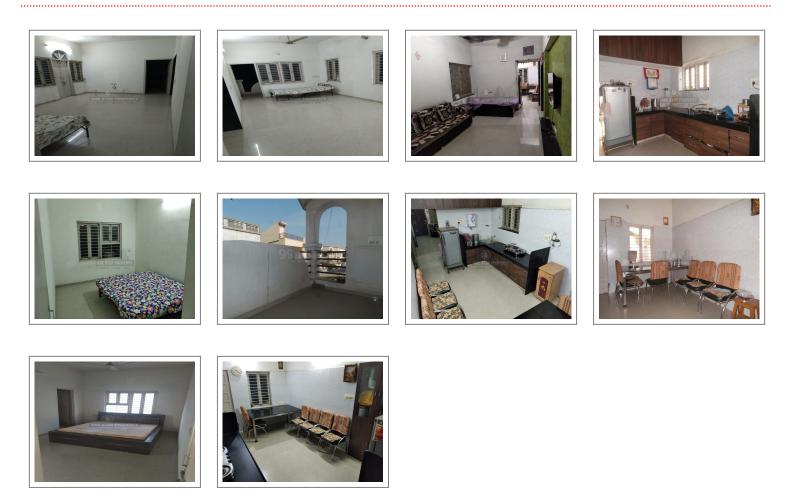

## **PROPERTY PHOTOS**

**Remarks:**This beautifully located 6BHK Villa/Bungalows is available for Sell in Paldi, Ahmedabad. It has has 275 Sq. Yrd. plot and 350 Sq. Yrd. construction area.The Villa/Bungalows is Semi-Furnished and equipped with the basic amenities and connected with all major places.