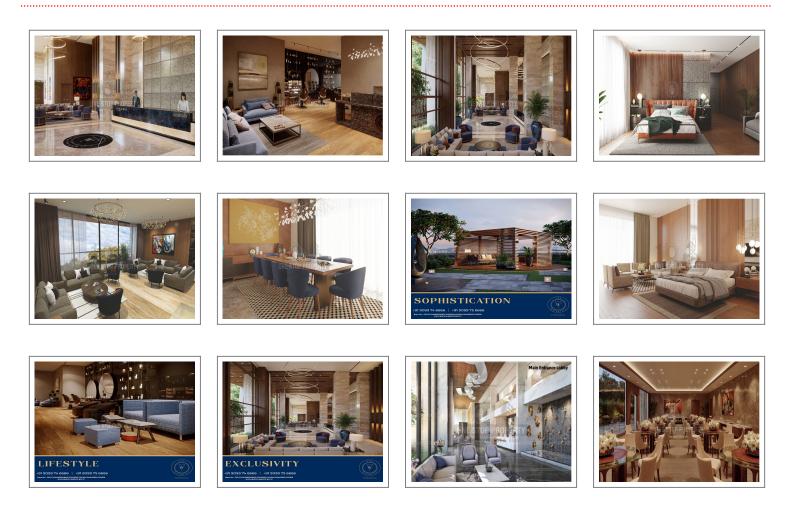

## **PROPERTY PHOTOS**

**Remarks:**This beautifully located 4BHK Flat/Apartment of 10900 Sq. Ft. is available for Sell in Ambli, Ahmedabad. The Flat/Apartment is Unfurnished and equipped with the basic amenities and connected with all major places.