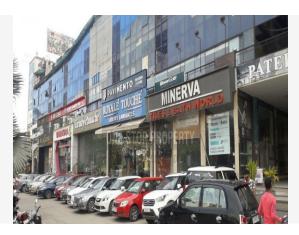

## **PROPERTY FOR: SELL**

**PROJECT NAME: PATEL AVENUE** 

Expected Price: Rs.1,25,00,000/-

Property ID: P-7831 Washroom: 1

Property Type: Shop / Showroom

State: Gujarat

City: Ahmedabad Locality: S G Highway

**Remarks:**This beautiful 1000 Sq. Ft. Shop/Showroom for Sell in S G Highway, Ahmedabad. The Shop/Showroom is Unfurnished and equipped with the basic amenities and connected with all major places.

**Note:** All visuals, images, facilities and other details shown here are for presentation only and are subject to change by the builder/developer/owner without any obligation.