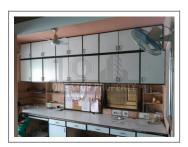

## **PROPERTY PHOTOS**

**Remarks:**This beautiful 860 Sq. Ft. Office for Rent in Ellis Bridge, Ahmedabad. The Office is Furnished and equipped with the basic amenities and connected with all major places.