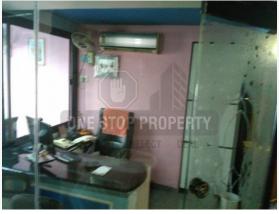

## **PROPERTY PHOTOS**

**Remarks:**This beautiful 860 Sq. Ft. Office for Rent in Ellis Bridge, Ahmedabad. The Office is Furnished and equipped with the basic amenities and connected with all major places.